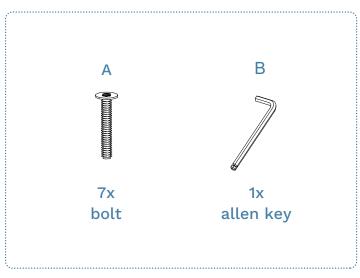

ou the best possible product so you can create beautifully functional spaces to feel comfortably you.

## Here are a few assembly tips before you get started:



Happy flat-packing!

The Mocka Team

### Orlando Cot

Toddler Bed Half Frame

Thank you for your purchase. Please follow the instructions for correct assembly. While we took great effort to ensure these assembly instructions were correct at the time of printing, sometimes updates are required post production. For the most up to date versions please refer to the product page on our website. mocka.com.au/mocka.co.nz



(COT NOT INCLUDED)



# Orlando Cot

Toddler Bed Half Frame

Panel Layout



#### Partlist

| 1 | Short Panel | x2 |
|---|-------------|----|
| 2 | Long Panel  | x1 |
| 3 | Guard       | x1 |

#### Hardware Supplied





# Orlando Cot Toddler Bed Half Frame



B

Flip the allen key around so the ball end is lined up with the screw/bolt.

Remove the (X) Bolts already installed in the cot with Allen Key (B) . Please hold onto the (X) Bolts as you will need these to install the conversion.





# Orlando Cot

Toddler Bed Half Frame





Tighten all bolts with an Allen key (B). You're done, enjoy!



mocka.co.nz I mocka.com.au