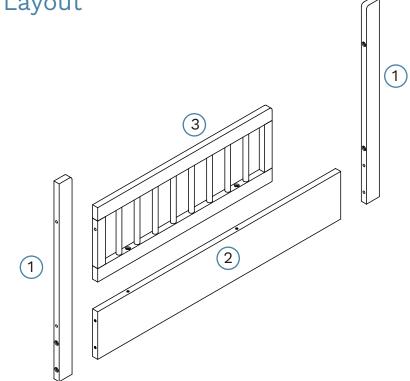

# Orlando Cot

Toddler Bed Half Frame

Panel Layout

#### Partlist

| 1 | Short Panel | x2 |
|---|-------------|----|
| 2 | Long Panel  | x1 |
| 3 | Guard       | x1 |