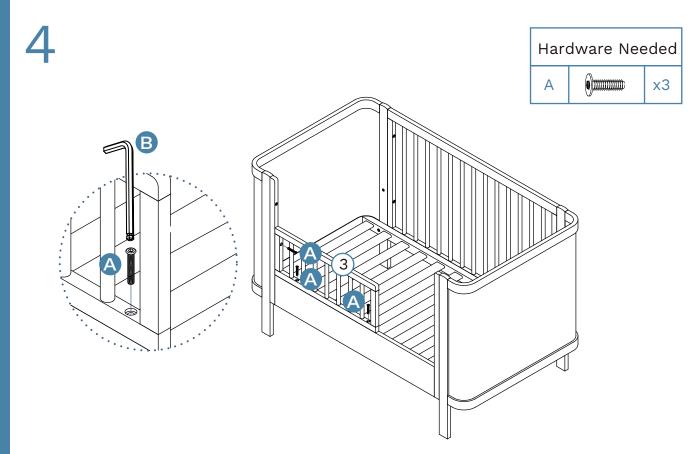

# Orlando Cot Toddler Bed Half Frame

B

Flip the allen key around so the ball end is lined up with the screw/bolt.

Remove the (X) Bolts already installed in the cot with Allen Key (B) . Please hold onto the (X) Bolts as you will need these to install the conversion.