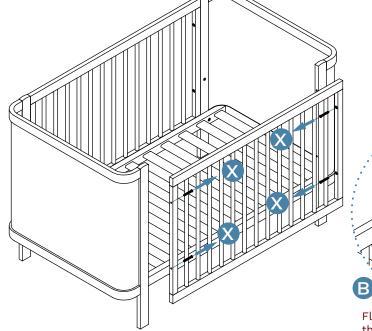

# Orlando Cot Toddler Bed Half Frame

B

Flip the allen key around so the ball end is lined up with the screw/bolt.

Remove the (X) Bolts already installed in the cot with Allen Key (B) . Please hold onto the (X) Bolts as you will need these to install the conversion.