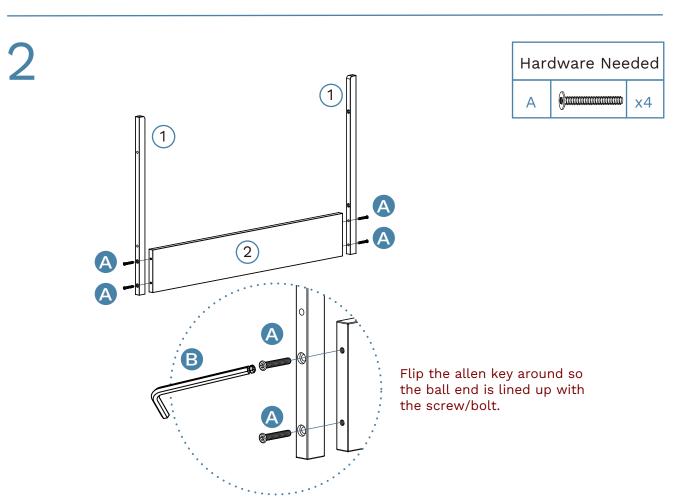

#### Partlist

| 1 | Short Panel | x2 |
|---|-------------|----|
| 2 | Long Panel  | x1 |
| 3 | Guard       | x1 |