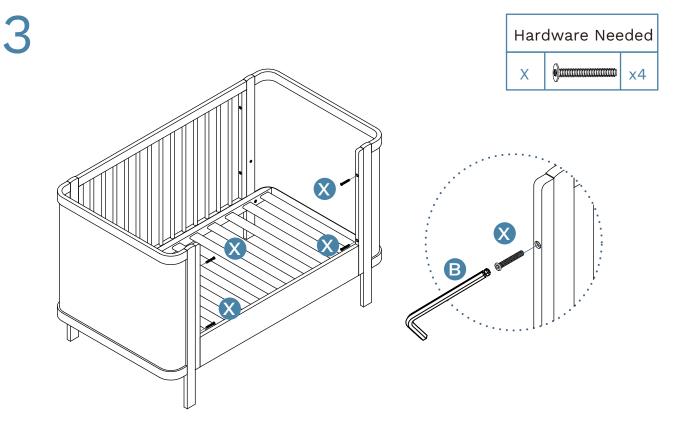

# Orlando Cot

Toddler Bed Half Frame

Tighten all bolts with an Allen key (B). You're done, enjoy!

mocka.co.nz I mocka.com.au